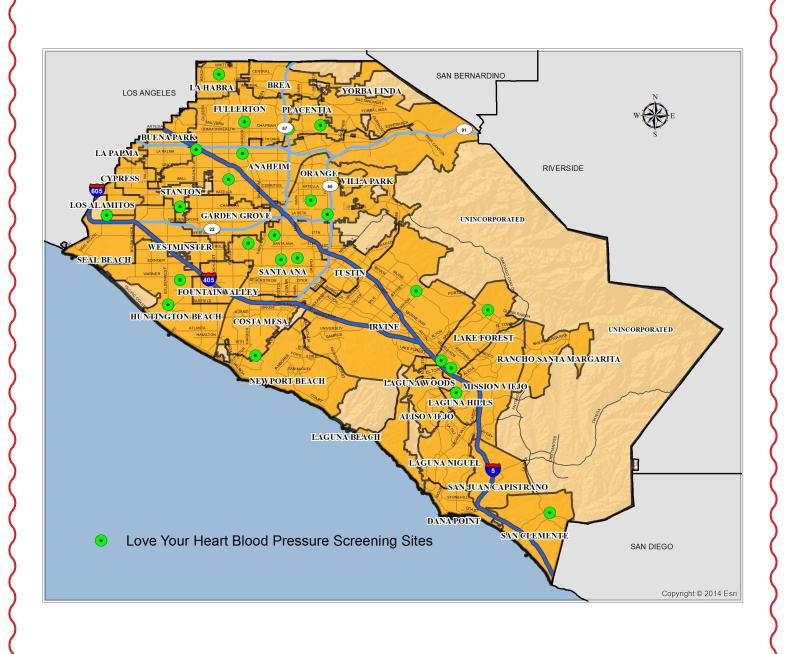

## FREE BLOOD PRESSURE SCREENINGS available

Thursday, February 11, 2016 at the times and places below:

| City             | Location                               | Time             | Street Address                     |
|------------------|----------------------------------------|------------------|------------------------------------|
| Anaheim          | Northgate Corporate Office             | 10 a.m. – 2 p.m. | 1201 N. Magnolia Ave., 92801       |
| Anaheim          | Northgate Market                       | 10 a.m. – 2 p.m. | 720 W. La Palma Ave., 92801        |
| Anaheim          | Northgate Market                       | 10 a.m. – 2 p.m. | 929 S. Euclid St., 92802           |
| Costa Mesa       | Ralphs Pharmacy                        | 2:30 – 4:30 p.m. | 380 E. 17th St., 92627             |
| Foothill Ranch   | Ralphs Pharmacy                        | 2:30 – 4:30 p.m. | 26751 Portola Pkwy., 92610         |
| Fullerton        | Ralphs Pharmacy                        | 2:30 – 4:30 p.m. | 1121 N. Harbor Blvd., 92832        |
| Huntington Beach | Ralphs Pharmacy                        | 2:30 – 4:30 p.m. | 19081 Goldenwest St., 92648        |
| Huntington Beach | Oakview Family Resource Center         | 12 – 2 p.m.      | 17261 Oak Lane, 92647              |
| Irvine           | Ralphs Pharmacy                        | 2:30 – 4:30 p.m. | 6300 Irvine Blvd., 92620           |
| La Habra         | Northgate Market                       | 10 a.m. – 2 p.m. | 580 W. La Habra Blvd., 90631       |
| Laguna Hills     | Ralphs Pharmacy                        | 2:30 – 4:30 p.m. | 25539 Paseo De Valencia, 92653     |
| Lake Forest      | Ralphs Pharmacy                        | 2:30 – 4:30 p.m. | 23716 El Toro Rd., 92630           |
| Lake Forest      | South OC Family Resource Center        | 12 – 2 p.m.      | 23832 Rockfield Blvd., #270, 92630 |
| Orange           | Friendly Center Family Resource Center | 12 – 2 p.m.      | 147 West Rose Ave., 92967          |
| Orange           | Wellness Center                        | 10 a.m. – 2 p.m. | 401 South Tustin St., #C, 92866    |
| Placentia        | Northgate Market                       | 10 a.m. – 2 p.m. | 710 W. Chapman Ave., 92870         |
| Placentia        | Ralphs Pharmacy                        | 2:30 – 4:30 p.m. | 710 N. Rose Dr., 92870             |
| San Clemente     | Ralphs Pharmacy                        | 2:30 – 4:30 p.m. | 811 Avenida Talega, 92673          |
| Santa Ana        | Northgate Market                       | 10 a.m. – 2 p.m. | 1120 S. Bristol St., 92704         |
| Santa Ana        | Northgate Market                       | 10 a.m. – 2 p.m. | 1010 S. Main St., 92701            |
| Santa Ana        | Northgate Market                       | 10 a.m. – 2 p.m. | 770 S. Harbor Blvd., 92703         |
| Santa Ana        | Health Care Agency Clinic              | 10 a.m. – 2 p.m. | 1725 W. 17th St., 92706            |
| Seal Beach       | Ralphs Pharmacy                        | 2:30 – 4:30 p.m. | 12470 Seal Beach Blvd., 90740      |
| Stanton          | Stanton Family Resource Center         | 12 – 2 p.m.      | 11822 Santa Paula St., 90680       |